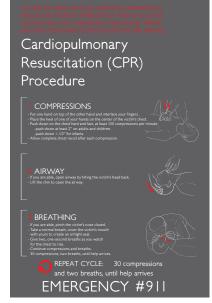

7" x 7-1/2" SPA 0708 ACH Whirlpool Informational

19" x 13" MAX 1913 ACH Maximum Pool Capacity

30" x 7" ND 3007 ACH No Diving

20" x 30" CPR 2030 ACH **CPR Resuscitation** 