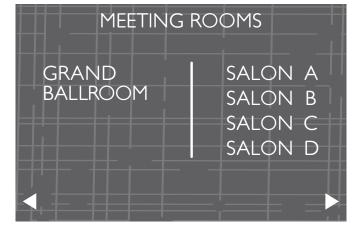

#### **IDENTIFICATION SIGNAGE** cont.

10-3/4" x 6-1/2" ID 1107 ACH 1 Line Identification, Large

10-3/4" x 8-1/2" ID 1109 ACH 2 Line Identification, Large

11" x 12" MRID 1112 ACH Meeting Room Identification