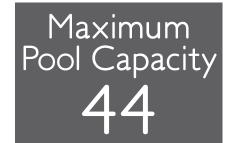

7" x 7-1/2" SPA 0708 ACH Whirlpool Informational

19" x 13" MAX 1913 ACH Maximum Pool Capacity

30" x 7" ND 3007 ACH No Diving

20" x 30" CPR 2030 ACH **CPR Resuscitation** 