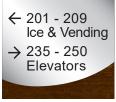

## DIRECTIONAL SIGNAGE

8-7/8" x 5-5/8" DIR 0906 FAI 1-2 Line Small Directional

8-7/8" x 7-7/8" DIR 0908 FAI 3/4 Line Small Directional

## **POOL, SPA & FITNESS SIGNAGE**

12" x 5-5/8" DIR 1206 FAI 1-2 Line Directional

**DIR 1208 FAI** 3-4 Line Directional

**DIR 1210 FAI** 5-6 Line Directional

**NOTE:** Additional sizes of directional signs are available as needed