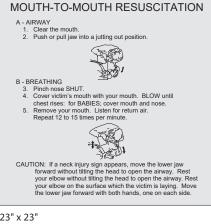

10" x 7"

PSB 1007 FAI

10" x 7" LOGO 1007 FAI Logo Sign

MM 2323 FAI Mouth-to-Mouth Resuscitation

12" x 7-7/8"

AN AUTOMATED EXTERNAL DEFIBRILLATOR HAS BEEN PROVIDED, IN CASE OF AN EMERGENCY.

AS WITH ANY MEDICAL EMERGENCY, 9-1-1 SHOUL BE NOTIFIED PRIOR TO THE RENDERING OF ANY EVENT AND ASSISTANCE