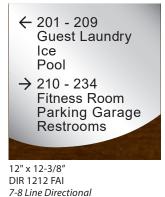

## DIRECTIONAL SIGNAGE

8-7/8" x 5-5/8" DIR 0906 FAI 1-2 Line Small Directional

8-7/8" x 7-7/8" DIR 0908 FAI 3/4 Line Small Directional

## **POOL, SPA & FITNESS SIGNAGE**

12" x 5-5/8" DIR 1206 FAI 1-2 Line Directional

**DIR 1208 FAI** 3-4 Line Directional

**DIR 1210 FAI** 5-6 Line Directional

**NOTE:** Additional sizes of directional signs are available as needed