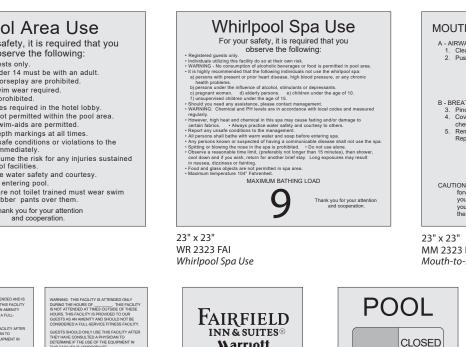

10" x 7"

PSB 1007 FAI

10" x 7" LOGO 1007 FAI Logo Sign

MM 2323 FAI Mouth-to-Mouth Resuscitation

12" x 7-7/8"

AN AUTOMATED EXTERNAL DEFIBRILLATOR HAS BEEN PROVIDED, IN CASE OF AN EMERGENCY.

AS WITH ANY MEDICAL EMERGENCY, 9-1-1 SHOUL BE NOTIFIED PRIOR TO THE RENDERING OF ANY EVENT AND ASSISTANCE

10" x 10" AED W1 FAI / AED W2 FAI Automated External Defribrillator

AN AUTOMATED EXTERNAL DEFIBRILLATOR HAS BEEN PROVIDED, IN CASE OF AN EMERGENCY.

AS WITH ANY MEDICAL EMERGENCY, 9-1-1 SHOULD BE NOTIFIED PRIOR TO THE RENDERING OF ANY FIRST AID ASSISTANCE.

## **PLEASE NOTE:**

State and local codes may require your pool and spa area signage to have certain text, layouts and copy sizes specific to your area.

If code-related signs are needed for your project, we will quote them in place of the brand standard signs.