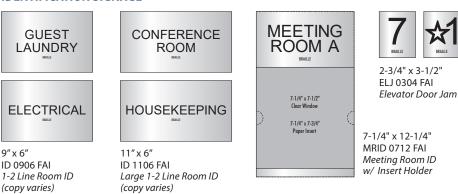

10" x 8" TDD 1008 FAI TDD Phone ID

GUEST LAUNDRY

#### **INFORMATIONAL SIGNAGE**

A COPY OF THE ELEVATOR INSPECTION PERMIT IS LOCATED IN THE GENERAL MANAGER'S OFFICE

Cycle Times

Washer - 30 minutes

Dryer - 30 minutes

Informational (copy varies)

8" x 5" FP 0805 FAI Informational

## DIRECTIONAL SIGNAGE

8-7/8" x 5-5/8" DIR 0906 FAI 1-2 Line Small Directional

8-7/8" x 7-7/8" DIR 0908 FAI 3/4 Line Small Directional

## **POOL, SPA & FITNESS SIGNAGE**

12" x 5-5/8" DIR 1206 FAI 1-2 Line Directional

**DIR 1208 FAI** 3-4 Line Directional

**DIR 1210 FAI** 5-6 Line Directional

**NOTE:** Additional sizes of directional signs are available as needed