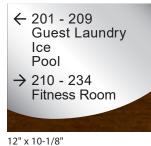

## DIRECTIONAL SIGNAGE

8-7/8" x 5-5/8" DIR 0906 FAI 1-2 Line Small Directional

8-7/8" x 7-7/8" DIR 0908 FAI 3/4 Line Small Directional

## **POOL, SPA & FITNESS SIGNAGE**

12" x 5-5/8" DIR 1206 FAI 1-2 Line Directional

**DIR 1208 FAI** 3-4 Line Directional

**DIR 1210 FAI** 5-6 Line Directional

**NOTE:** Additional sizes of directional signs are available as needed