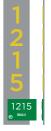

# **Guest Room Signage**

RM0310L GH19 **Guest Room** 3- Digit

Left Justified

3-1/8" x 10'

RM0310R GH19 **Guest Room** Number 3- Digit Right Justified

3-1/8" x 10"

Left

**Justified** 

RM0312L GH19 **Guest Room** Number

Right

Justified

4- Digit Left Justified 3-1/8" x 12"

RM0312R GH19 **Guest Room** 

Number 4- Digit Right Justified 3-1/8" x 12"