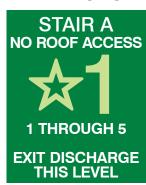

# Stairwell Signage

STR0903 GSH Interior Stairwell ID 8-1/2" x 3"

#### STR1518 GSH

Interior Stairwell Signage 14-1/2" x 18"