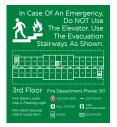

#### FEP1112 GSH

Corridor/Elevator Evacuation Plan For Upper Floors 10-3/4" x 12-1/4"