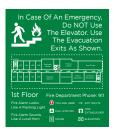

#### FEP1112 GSH

Corridor/Elevator Evacuation Plan For Ground Level 10-3/4" x 12-1/4"