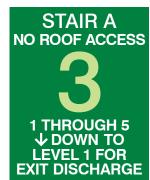

# Stairwell Signage

STR0903 GSH Interior Stairwell ID 8-1/2" x 3"

#### STR1518 GSH

Interior Stairwell Signage 14-1/2" x 18"

#### STR0807 GSH

Stairwell ID **Public Areas** 8" x 7-1/4"

#### STR0807 GSH- EXT

Stairwell ID **Back Of House** & Exterior Areas 8" x 7-1/4"