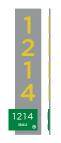

# **Guest Room Signage**

RM0310L GH19 **Guest Room** 3- Digit

Left Justified

3-1/8" x 10'

RM0310R GH19 **Guest Room** Number 3- Digit Right Justified

3-1/8" x 10"

Left

**Justified** 

RM0312L GH19 **Guest Room** Number

Right

Justified

4- Digit Left Justified 3-1/8" x 12"

RM0312R GH19 **Guest Room** 

Number 4- Digit Right Justified 3-1/8" x 12"