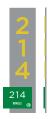

# **Guest Room Signage**

RM0310L GH19 **Guest Room** 3- Digit

Left Justified

3-1/8" x 10'

RM0310R GH19 **Guest Room** Number 3- Digit Right Justified

3-1/8" x 10"

Left

**Justified** 

RM0312L GH19 **Guest Room** Number

Right

Justified

4- Digit Left Justified 3-1/8" x 12"

RM0312R GH19 **Guest Room** 

Number 4- Digit Right Justified 3-1/8" x 12"