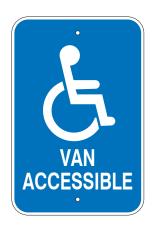

PRK1218C HAW Van Accessible Parking 12" x 18"

VPRK 1218 HAW
Veteran Reserved Parking
12" x 18"

Canada - English

Canada - French

Wyndham Rewards® Members

You've earned this."

0

WR PRK 1218 Wyndham Rewards Reserved Parking 12" x 18"