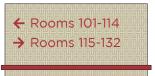

#### **DIRECTIONAL SIGNAGE**

DIR1306 HAW 1-2 Line Directional 12-1/2" x 6-1/4"

> ← Rooms 101-114 Ice & Vending → Rooms 115-132 Business Center

DIR1309 HAW 3-4 Line Directional 12-1/2" x 8-1/2"

- Rooms 201-209
  Guest Laundry
  Ice & Vending
  Pool & Whirlpool
- → Rooms 210-234
  Business Center