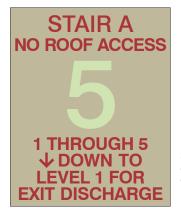

#### INTERIOR STAIRWELL SIGNAGE

LEVEL 5

STR0903 HAW Tactile Level ID Sign (Installs next to door inside stairwell) 8-1/2" x 3"

STR1518 HAW Interior Stairwell Sign with Exit Discharge Information (Installs on wall inside stairwell) 14-1/2" x 18"