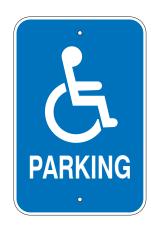

#### **PARKING AREA SIGNAGE**

Hawthorn
Extended Stay
by Wyndham
is not responsible
for lost or
stolen items

Please remove all items from your vehicle PRK1218A HAW Parking Liability Notice 12" x 18"

PRK1218B HAW Accessible Parking 12" x 18"