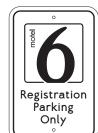

PRK5 Motel 6 Registration 12" x 18"

PRK6 Studio 6 Parking 12" x 18"

PRK7 Studio 6 Registration 12" x 18"

PRK1 Handicapped Parking 12" x 18"

PRK2 Van Accessible 12" x 6"