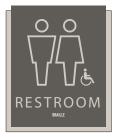

RRIDU Unisex Restroom 7-1/2" x 9"

RRIDM Men Restroom 7-1/2" x 9"

RRIDW Women Restroom 7-1/2" x 9"

STAFFID Staff Only 5-1/2" x 3-5/8"

GMID General Manager 6-3/4" x 3-5/8"

ELECID Electrical Room 9-1/4" x 3-5/8"