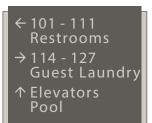

#### **DIRECTIONAL SIGNAGE**

← 401 - 416 ← 418 - 433

FXTDIR1-2 Exterior 1-2 Line Directional 7-1/2" x 4"

DIR1-2 1-2 Line Directional (Lobby Only) 7-1/2"x 4"

101 - 111 Restrooms → 114 - 127 Guest Laundry

EXTDIR3-4 Exterior 3-4 Line Directional 10" x 6-1/2"