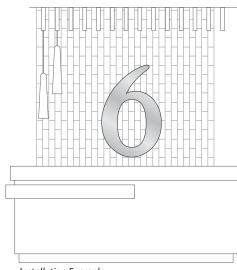

#### FRONT DESK / LOBBY LOGO

FDLOGO Lobby Logo Sign 26" x 40"

Brushed silver laminate on 2" thick substrate. Includes studs, spacers and paper template for installation on wall behind front desk.

Installation Example