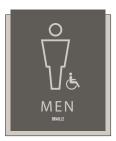

RRIDU Unisex Restroom 7-1/2" x 9"

RRIDM Men Restroom 7-1/2" x 9"

RRIDW Women Restroom 7-1/2" x 9"

STAFFID Staff Only 5-1/2" x 3-5/8"

GMID General Manager 6-3/4" x 3-5/8"

ELECID Electrical Room 9-1/4" x 3-5/8"