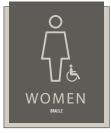

RRIDU Unisex Restroom 7-1/2" x 9"

RRIDM Men Restroom 7-1/2" x 9"

RRIDW Women Restroom 7-1/2" x 9"

STAFFID Staff Only 5-1/2" x 3-5/8"

GMID General Manager 6-3/4" x 3-5/8"

ELECID Electrical Room 9-1/4" x 3-5/8"