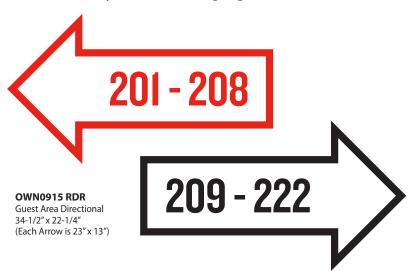

# Radisson RED License Plaque

Restroom ID

8-1/2" x 10"

**OWN0915 RDR** Owner / Operator Information 9-1/4" x 14-1/2"