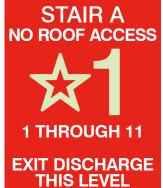

# **Interior Stairwell Signage**

Interior Stairwell Information 14-1/2" x 18"

STR0903 RDR Interior Stairwell Level ID 8-1/2" x 3"

**2** of 4