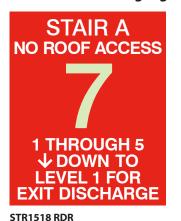

# **Interior Stairwell Signage**

Interior Stairwell Information 14-1/2" x 18"

STR0903 RDR Interior Stairwell Level ID 8-1/2" x 3"

**2** of 4