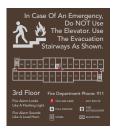

#### **Fire Evacuation & Elevator Signage**

FEP1112 RDL Corridor/Elevator Evacuation Plan For Ground Level 10-3/4" x 12-1/4"

FEP1112 RDL Corridor/Elevator Evacuation Plan For Upper Floors 10-3/4" x 12-1/4"