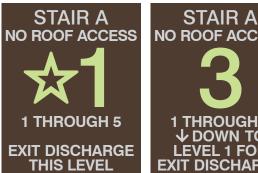

#### **Stairwell Signage**

**STR1518 RDL** Interior Stairwell Signage 14-1/2" x 18"

STR0807 RDL Stairwell ID **Public Areas** 8" x 7-1/4"

**NO ROOF ACCESS** 1 THROUGH 5  $\downarrow$  DOWN TO **LEVEL 1 FOR EXIT DISCHARGE** 

STR0903 RDL Interior Stairwell ID 8-1/2" x 3"

STR0807 RDL- EXT Stairwell ID Back Of House & Exterior Areas 8" x 7-1/4"