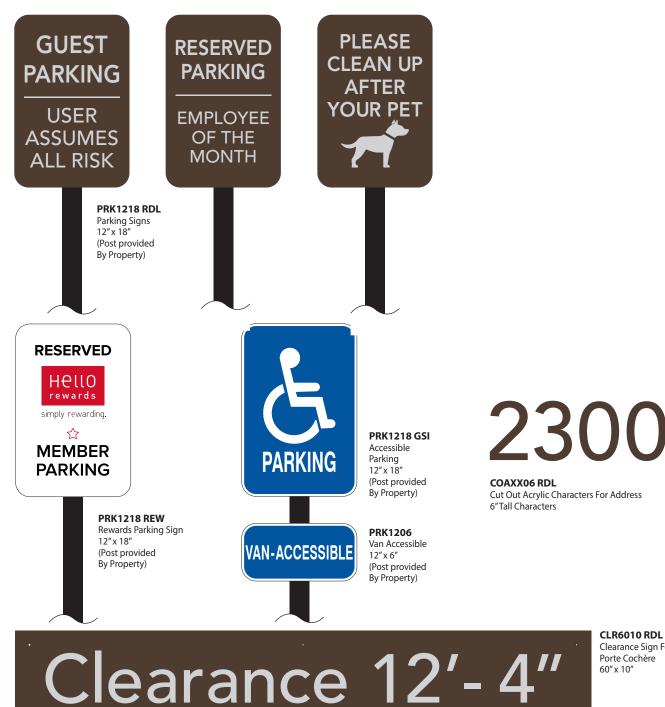

**POL1818 RDL** No Diving & No Lifeguard On Duty 18" x 18"

**RUL1818 RDL** Pool & Whirlpool Rules 18" x 18'

FIT1818 RDL

Fitness Center Rules

18" x 18'

**Exterior Signage** 

CLR6010 RDL **Clearance Sign For** Porte Cochère 60" x 10"