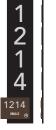

# **Guest Room Signage**

2

1

5

**RM0310L RH19** Guest Room Number 3- Digit Left Justified 3-1/8" x 10'

/

Δ

**RM0310R RH19** Guest Room Number 3- Digit **Right** Justified 3-1/8" x 10"