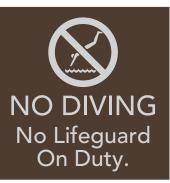

# **Pool & Whirlpool Signage**

- Not Inegual or Duty.
  Swim At Your Own Risk.
  NO DIVING. Maximum Pool Depth 5'.
  Non-Swimmers & Children Under 16 Must Be Accompanied By A Responsible Adult.
  Glass Containers Prohibited.
- Do Not Swim Alone.
- Persons With Communicable Diseases Shall Not Use Pool.
- Shower Before Entering Pool Persons Under The Influence Of Alcohol Or Drugs Shall Not Use Pool.
- No Running Or Horseplay

**POL1818 RDL** No Diving & No Lifeguard On Duty 18" x 18"

**RUL1818 RDL** Pool & Whirlpool Rules 18" x 18'

FIT1818 RDL

Fitness Center Rules

18" x 18'

**Exterior Signage** 

CLR6010 RDL **Clearance Sign For** Porte Cochère 60" x 10"