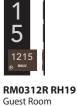

Left

Justified

RM0312L RH19 Guest Room Number 4- Digit Left Justified 3-1/8" x 12"

Typica

2

Number 4- Digit Right Justified 3-1/8" x 12"

FEP0911 RLH **Guest Room Fire Evacuation Plan With** State Lodging Laws 9" x 11"