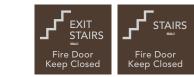

#### **Stairwell Signage**

**STR1518 RDL** Interior Stairwell Signage 14-1/2" x 18"

STR0807 RDL Stairwell ID **Public Areas** 8" x 7-1/4"

**NO ROOF ACCESS** 1 THROUGH 5  $\downarrow$  DOWN TO **LEVEL 1 FOR EXIT DISCHARGE** 

STR0903 RDL Interior Stairwell ID 8-1/2" x 3"

STR0807 RDL- EXT Stairwell ID Back Of House & Exterior Areas 8" x 7-1/4"