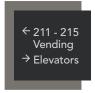

#### ← 211 - 215 **Business Center Meeting Rooms** Restrooms $\rightarrow$ Fitness Center Locker Rooms Pool & Whirlpool

DIR1214 RLS 7-8 Line Directional 11-3/4" x 14-1/4"