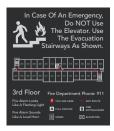

## **Fire Evacuation & Elevator Signage**

FEP1112 RDL Corridor/Elevator Evacuation Plan For Ground Level 10-3/4" x 12-1/4"

FEP1112 RDL Corridor/Elevator Evacuation Plan For Upper Floors 10-3/4" x 12-1/4"