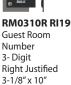

## **Guest Room Signage**

RM0310L RI19 Guest Room Number 3- Digit Left Justified 3-1/8" x 10"

Λ

214

Left

Justified

5

215