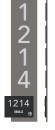

## **Guest Room Signage**

RM0310L RI19 Guest Room Number 3- Digit Left Justified 3-1/8" x 10"

Λ

214

Left

Justified

5

215