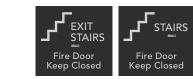

## **Stairwell Signage**

STR1518 RDL Interior Stairwell Signage 14-1/2" x 18"

STR0807 RDL Stairwell ID **Public Areas** 8" x 7-1/4"

# 1 THROUGH 5 $\downarrow$ DOWN TO **LEVEL 1 FOR EXIT DISCHARGE**

STR0903 RDL Interior Stairwell ID 8-1/2" x 3"

STR0807 RDL- EXT Stairwell ID Back Of House & Exterior Areas 8" x 7-1/4"