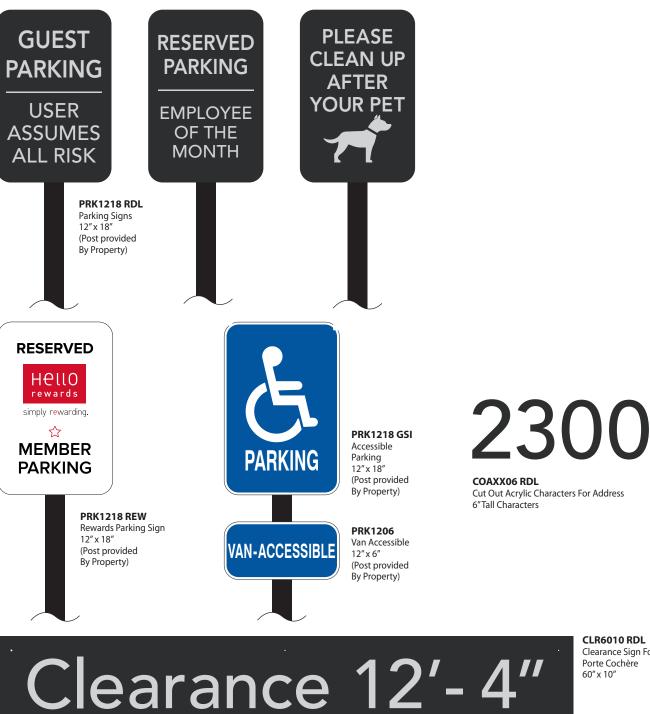

**Exterior Signage** 

CLR6010 RDL **Clearance Sign For** Porte Cochère 60" x 10"