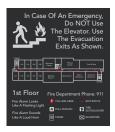

## **Fire Evacuation & Elevator Signage**

FEP1112 RDL Corridor/Elevator Evacuation Plan For Ground Level 10-3/4" x 12-1/4"

FEP1112 RDL Corridor/Elevator Evacuation Plan For Upper Floors 10-3/4" x 12-1/4"