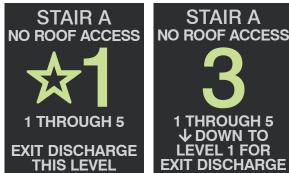

## **Stairwell Signage**

STR1518 RDL Interior Stairwell Signage 14-1/2" x 18"

STR0807 RDL Stairwell ID **Public Areas** 8" x 7-1/4"

# 1 THROUGH 5 $\downarrow$ DOWN TO **LEVEL 1 FOR EXIT DISCHARGE**

STR0903 RDL Interior Stairwell ID 8-1/2" x 3"

STR0807 RDL- EXT Stairwell ID Back Of House & Exterior Areas 8" x 7-1/4"