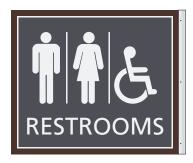

Ice Machine

Located On

Floors X & X

6-1/2" x 9" RES 0709 RES 09 Restroom Identification

7-1/2" x 10" RES 0709 RES 09 All Gender Restroom Identification

CAUTION

Glass May Be Hot

Watch Children