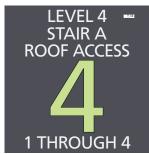

#### **STAIR & ELEVATOR SIGNAGE**

8-1/4" x 9-1/4" FBH 0809A RES 09 **Ground Floor** Elevator Evacuation

8-1/4" x 9-1/4" FBH 0809B RES 09 Floors 2 & Up Elevator Evacuation

12" x 12-1/4" STR 1212 RES 09 Stairwell Level Identification for 4 Floors

12" x 16-5/8" STR 1217 RES 09 Stairwell Level Identification for 5 Floors & Up