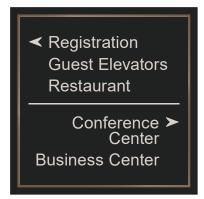

15-5/8" x 20-5/8" DR1621 SH19 Public Space Directional - Large

14-1/2" x 6" PJ1506 SH19 Two Sided, Projection Mounted Informational

14-5/8" x 20-5/8" DY1521 SH19 *Level Directory* 

#### **PLEASE NOTE:**

Additional sizes of directional & directory signs are available as needed.

11" x 11" DY1111 SH19 Elevator Cab Level Directory