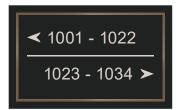

15-5/8" x 20-5/8" DR1621 SH19 Public Space Directional - Large

14-1/2" x 6" PJ1506 SH19 Two Sided, Projection Mounted Informational

14-5/8" x 20-5/8" DY1521 SH19 *Level Directory* 

#### **PLEASE NOTE:**

Additional sizes of directional & directory signs are available as needed.

11" x 11" DY1111 SH19 Elevator Cab Level Directory