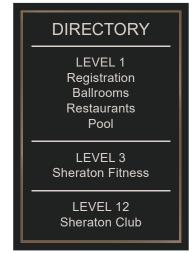

15-5/8" x 20-5/8" DR1621 SH19 Public Space Directional - Large

14-1/2" x 6" PJ1506 SH19 Two Sided, Projection Mounted Informational

14-5/8" x 20-5/8" DY1521 SH19 *Level Directory* 

#### **PLEASE NOTE:**

Additional sizes of directional & directory signs are available as needed.

11" x 11" DY1111 SH19 Elevator Cab Level Directory