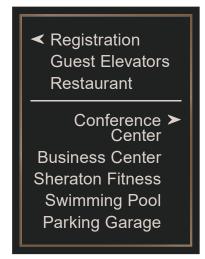

15-5/8" x 20-5/8" DR1621 SH19 Public Space Directional - Large

14-1/2" x 6" PJ1506 SH19 Two Sided, Projection Mounted Informational

14-5/8" x 20-5/8" DY1521 SH19 *Level Directory* 

#### **PLEASE NOTE:**

Additional sizes of directional & directory signs are available as needed.

11" x 11" DY1111 SH19 Elevator Cab Level Directory