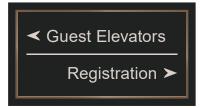

#### **DIRECTIONAL SIGNAGE**

13-5/8" x 8-5/8" DR1409 SH19 Guest Floor Directional - Small

13-5/8" x 10-5/8" DR1411 SH19 Guest Floor Directional - Medium

13-5/8" x 14-5/8" DR1415 SH19 Guest Floor Directional - Large

#### **ELEVATOR EVACUATION PLAN**

12-5/8" x 12-5/8" FE1313 SH19 Emergency Evacuation Plan

15-5/8" x 8-5/8" DR1609 SH19 Public Space Directional - Small

15-5/8" x 15-5/8" DR1616 SH19 Public Space Directional - Medium

15-5/8" x 20-5/8" DR1621 SH19 Public Space Directional - Large

14-1/2" x 6" PJ1506 SH19 Two Sided, Projection Mounted Informational

14-5/8" x 20-5/8" DY1521 SH19 *Level Directory* 