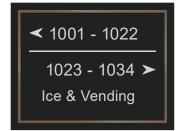

15-5/8" x 20-5/8" DR1621 SH19 Public Space Directional - Large

14-1/2" x 6" PJ1506 SH19 Two Sided, Projection Mounted Informational

14-5/8" x 20-5/8" DY1521 SH19 *Level Directory* 

#### **PLEASE NOTE:**

Additional sizes of directional & directory signs are available as needed.

11" x 11" DY1111 SH19 Elevator Cab Level Directory