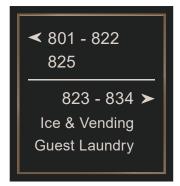

15-5/8" x 20-5/8" DR1621 SH19 Public Space Directional - Large

14-1/2" x 6" PJ1506 SH19 Two Sided, Projection Mounted Informational

14-5/8" x 20-5/8" DY1521 SH19 *Level Directory* 

#### **PLEASE NOTE:**

Additional sizes of directional & directory signs are available as needed.

11" x 11" DY1111 SH19 Elevator Cab Level Directory