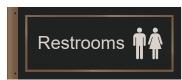

#### **IDENTIFICATION SIGNAGE** cont.

**ALL-GENDER** 

**RESTROOM** 

All Gender Restroom ID Sign

9-1/2" x 6-1/2"

RR1007 SH19

**MEETING ROOM** 

12-7/8" x 6-1/2" MR1307 SH19 Meeting Room ID Sign

12-7/8" x 14-3/4" MR1315 SH19 Meeting Room ID with Insert Holder

9-1/2" x 10-1/2" RR1011 SH19 Restroom ID Sign

Additional symbols/layout options are available as needed.