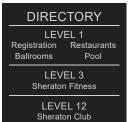

15-5/8" x 20-5/8" DR1621 SH19 Public Space Directional - Large

14-1/2" x 6" PJ1506 SH19 Two Sided, Projection Mounted Informational

14-5/8" x 20-5/8" DY1521 SH19 *Level Directory* 

#### **PLEASE NOTE:**

Additional sizes of directional & directory signs are available as needed.

11" x 11" DY1111 SH19 Elevator Cab Level Directory