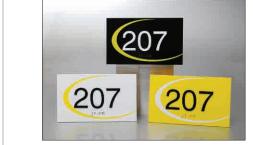

#### **GUEST ROOM SIGNAGE**

Guest Room Number

5" x 3"

208 w/ No Smoking

Symbo

209 w/ Accessible

Symbol

Sim

Symbols

DP0604 S8W Door Plate 5-1/2" x 3-1/2"

FEP0916 S8W Guest Room Fire Evacuation Plan 9" x 16"

NOTE: Evac Signs will be customized as needed to comply with state and local code requirements.

ID0906 S8W Room Identification, 1-2 lines of copy with hours information 9" x 6"

**NOTE**: Text and hours info on Room ID Signs can be customized to suit the needs of the property.

NOTE: Room Number Signs are available in different sizes if needed.