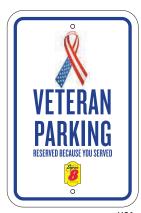

VPRK 1218 S8W USA Veteran Reserved Parking 12" x 18"

• **RESERVED PARKING**for **Wyndham Rewards\* Members** *You've earned this.\** 

WR PRK 1218 Wyndham Rewards Reserved Parking 12" x 18"