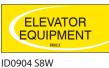

#### **ELEVATOR SIGNAGE**

In Case of an Emergency, Do Not Use the Elevator. Use the Evacuation Stairways Shown Below.

ELP0910 S8W Elevator Fire Evacuation Plan 9" x 10"

**NOTE**: Evac Signs will be customized as needed to comply with state and local code requirements.