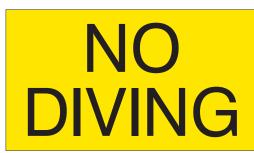

# NO LIFEGUARD ON DUTY

NLG4312 S8W No Lifeguard on Duty 42-1/2" x 11-3/4"

ND2112 S8W No Diving 21" x 11-3/4" LOGO SIGNAGE

LOGO2215 S8W Breakfast Sign 22" x 15"

NOTE: This sign is mandatory for all properties.