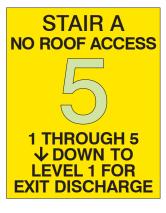

## LEVEL 5

STR0903 S8W Tactile Level ID Sign (Installs next to door inside stairwell) 8-1/2" x 3"

STR1518 S8W Interior Stairwell Sign with Exit Discharge Information (Installs on wall inside stairwell) 14-1/2" x 18"