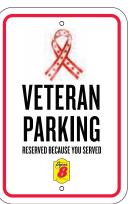

VPRK 1218 S8W USA Veteran Reserved Parking 12" x 18"

• **RESERVED PARKING**for **Wyndham Rewards\* Members** *You've earned this.\** 

WR PRK 1218 Wyndham Rewards Reserved Parking 12" x 18"