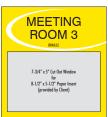

#### **IDENTIFICATION SIGNAGE**

ID0904 S8W Room Identification, 1-2 lines of copy 9" x 4"

MTG0909 S8W Meeting Room Identification with Window for Paper Insert, 1-2 lines of copy 8-3/4" x 9-3/8"

ID0906 S8W Room Identification, 3-4 lines of copy 9" x 6"