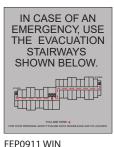

#### **FIRE CODE / EVACUATION SIGNAGE**

Elevator Fire Evacuation

Plan with Map

9 x 10-1/2"

ICF0911 WIN In Case of Fire Use Stairs 9" x 10-1/2"

9" x 10-1/2" NOTE: Evac Signs , Area of Refuge Instructions and/or Area of Rescue Assistance signs

will be customized as needed to comply with federal, state and local code requirements and are shown for example only.

Please contact us to find out more about customizing your signs.