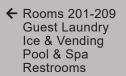

3-4 Line Directional 11-1/2" x 7-3/4"

← Rooms 201-209 Guest Laundry Ice & Vending Pool & Spa Restrooms

→ Rooms 210-234 Business Center Meeting Rooms

DIR1212 WIN 7-8 Line Directional 11-1/2" x 12-1/4"

- ← Rooms 201-209 Guest Laundry Ice & Vending Pool & Spa Restrooms
- ➔ Rooms 210-234 Business Center Meeting Rooms
- Coffee Shop Parking Garage