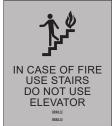

#### **FIRE CODE / EVACUATION SIGNAGE**

Elevator Fire Evacuation

Plan with Map

9 x 10-1/2"

ICF0911 WIN In Case of Fire Use Stairs 9" x 10-1/2"

9" x 10-1/2" NOTE: Evac Signs , Area of Refuge Instructions and/or Area of Rescue Assistance signs

will be customized as needed to comply with federal, state and local code requirements and are shown for example only.

Please contact us to find out more about customizing your signs.