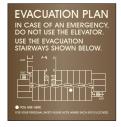

#### FIRE CODE / EVACUATION SIGNAGE

FEP0910 WYN Elevator Fire Evacuation Plan with Map 9 x 9-3/4"

ICF0910 WYN In Case of Fire Use Stairs 9" x 9-3/4"

ACC0710 WYN Area of Rescue Assistance ID 7" x 10"

NOTE: Evac Signs , Area of Refuge Instructions and/or Area of Rescue Assistance signs will be customized as needed to comply with federal, state and local code requirements and are shown for example only.