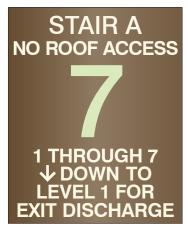

#### **INTERIOR STAIRWELL SIGNAGE**

STR1518 WYN Interior Stairwell ID with Exit Discharge Information 14-1/2" x 18"

STR0903 WYN Interior Stairwell Level ID 8-1/2" x 3"