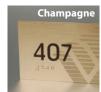

#### **COLOR OPTIONS**

The Standard Wyndham® Sign Package is available in your choice of three brushed metal finishes – Bronze, Silver, or Champagne. The room numbers are adorned with a stylized, screen-printed logo.

#### **GUEST ROOM SIGNAGE**

RMN0604 WYN Guest Room Number BRONZE 5-1/2" x 3-1/2"

RMN0604 WYN Guest Room Number SILVER 5-1/2" x 3-1/2"

RMN0604 WYN Guest Room Number CHAMPAGNE 5-1/2" x 3-1/2"

FEP0912 WYN Guest Room Fire Evacuation Plan w/ Lodging Laws 8-3/4" x 11-3/4"