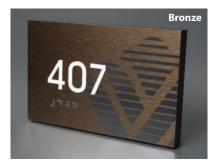

#### **COLOR OPTIONS**

The Standard Wyndham® Sign Package is available in your choice of three brushed metal finishes – Bronze, Silver, or Champagne. The room numbers are adorned with a stylized, screen-printed logo.

PLEASE NOTE: All signs in this document are shown in bronze, but all sign types are available in all color options unless otherwise noted.

#### **GUEST ROOM SIGNAGE**

RMN0604 WYN Guest Room Number BRONZE 5-1/2" x 3-1/2"

RMN0604 WYN Guest Room Number SILVER 5-1/2" x 3-1/2"

RMN0604 WYN Guest Room Number CHAMPAGNE 5-1/2" x 3-1/2"

FEP0912 WYN Guest Room Fire Evacuation Plan w/ Lodging Laws 8-3/4" x 11-3/4"