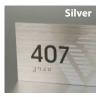

#### **COLOR OPTIONS**

The Standard Wyndham® Sign Package is available in your choice of three brushed metal finishes – Bronze, Silver, or Champagne. The room numbers are adorned with a stylized, screen-printed logo.

#### **GUEST ROOM SIGNAGE**

RMN0604 WYN Guest Room Number BRONZE 5-1/2" x 3-1/2"

RMN0604 WYN Guest Room Number SILVER 5-1/2" x 3-1/2"

RMN0604 WYN Guest Room Number CHAMPAGNE 5-1/2" x 3-1/2"

FEP0912 WYN Guest Room Fire Evacuation Plan w/ Lodging Laws 8-3/4" x 11-3/4"