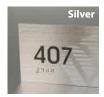

#### **COLOR OPTIONS**

The Wyndham Grand® Sign Package is available in your choice of three brushed metal finishes – Bronze, Silver, or Champagne. The room numbers are adorned with a stylized, screen-printed logo.

#### **GUEST ROOM SIGNAGE**

RMN0604 WYN Guest Room Number BRONZE 5-1/2" x 3-1/2"

RMN0604 WYN Guest Room Number SILVER 5-1/2" x 3-1/2"

RMN0604 WYN Guest Room Number CHAMPAGNE 5-1/2" x 3-1/2"

FEP0912 WYN Guest Room Fire Evacuation Plan w/ Lodging Laws 8-3/4" x 11-3/4"