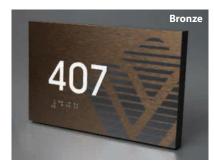

#### **COLOR OPTIONS**

The Wyndham Grand® Sign Package is available in your choice of three brushed metal finishes – Bronze, Silver, or Champagne. The room numbers are adorned with a stylized, screen-printed logo.

PLEASE NOTE: All signs in this document are shown in bronze, but all sign types are available in all color options unless otherwise noted.

#### **GUEST ROOM SIGNAGE**

RMN0604 WYN Guest Room Number BRONZE 5-1/2" x 3-1/2"

RMN0604 WYN Guest Room Number SILVER 5-1/2" x 3-1/2"

RMN0604 WYN Guest Room Number CHAMPAGNE 5-1/2" x 3-1/2"

FEP0912 WYN Guest Room Fire Evacuation Plan w/ Lodging Laws 8-3/4" x 11-3/4"