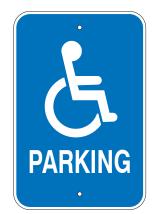

#### **PARKING AREA SIGNAGE**

Wyndham Grand<sup>®</sup>
is not
responsible for
lost or
stolen items

Please remove all items from your vehicle

PRK1218A WYN Parking Liability Notice 12" x 18"

PRK1218B WYN Accessible Parking 12" x 18"