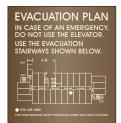

#### **FIRE CODE / EVACUATION SIGNAGE**

FEP0910 WYN Elevator Fire Evacuation Plan with Map 9 x 9-3/4"

ICF0910 WYN In Case of Fire Use Stairs 9" x 9-3/4"

ACC0710 WYN

Area of Rescue Assistance ID

7" x 10"

NOTE: Evac Signs , Area of Refuge Instructions and/or Area of Rescue Assistance signs will be customized as needed to comply with federal, state and local code requirements and are shown for example only.