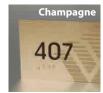

#### **COLOR OPTIONS**

The Wyndham Grand® Sign Package is available in your choice of three brushed metal finishes – Bronze, Silver, or Champagne. The room numbers are adorned with a stylized, screen-printed logo.

#### **GUEST ROOM SIGNAGE**

RMN0604 WYN Guest Room Number BRONZE 5-1/2" x 3-1/2"

RMN0604 WYN Guest Room Number SILVER 5-1/2" x 3-1/2"

RMN0604 WYN Guest Room Number CHAMPAGNE 5-1/2" x 3-1/2"

FEP0912 WYN Guest Room Fire Evacuation Plan w/ Lodging Laws 8-3/4" x 11-3/4"