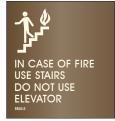

#### **FIRE CODE / EVACUATION SIGNAGE**

FEP0910 WYN Elevator Fire Evacuation Plan with Map 9 x 9-3/4"

ICF0910 WYN In Case of Fire Use Stairs 9" x 9-3/4"

ACC0710 WYN

Area of Rescue Assistance ID

7" x 10"

NOTE: Evac Signs , Area of Refuge Instructions and/or Area of Rescue Assistance signs will be customized as needed to comply with federal, state and local code requirements and are shown for example only.