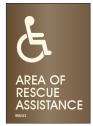

#### **FIRE CODE / EVACUATION SIGNAGE**

FEP0910 WYN Elevator Fire Evacuation Plan with Map 9 x 9-3/4"

ICF0910 WYN In Case of Fire Use Stairs 9" x 9-3/4"

ACC0710 WYN

Area of Rescue Assistance ID

7" x 10"

NOTE: Evac Signs , Area of Refuge Instructions and/or Area of Rescue Assistance signs will be customized as needed to comply with federal, state and local code requirements and are shown for example only.