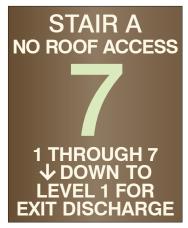

#### INTERIOR STAIRWELL SIGNAGE

STR1518 WYN Interior Stairwell ID with Exit Discharge Information 14-1/2" x 18"

STR0903 WYN Interior Stairwell Level ID 8-1/2" x 3"