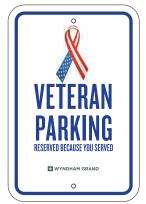

### RESERVED PARKING for Wyndham Rewards

Wyndham Rewards<sup>®</sup> Members

You've earned this.®

0

WR PRK 1218 Wyndham Rewards Reserved Parking 12" x 18"

VPRK 1218 WGR USA Veteran Reserved Parking 12" x 18"