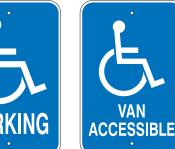

# CLEARANCE: 10'-10"

Canada - English

CL4708 WMB Clearance Height (for Porte Cochere) 47" x 8"

VPRK 1218 WMB Veteran Reserved Parking 12" x 18"

PRK1218B WMB Accessible Parking 12" x 18'

PRK1218 WMB Parking Liability Notice 12" x 18"

PRK1218C WMB Van Accessible Parking 12" x 18"

VAN

WR PRK 1218 Wyndham Rewards Reserved Parking 12" x 18"

WYNDHAM

\*\*\*