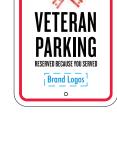

# CLEARANCE: 10'-10"

Canada - English

CL4708 WMB Clearance Height (for Porte Cochere) 47" x 8"

VPRK 1218 WMB Veteran Reserved Parking 12" x 18"

PRK1218B WMB Accessible Parking 12" x 18'

PRK1218 WMB Parking Liability Notice 12" x 18"