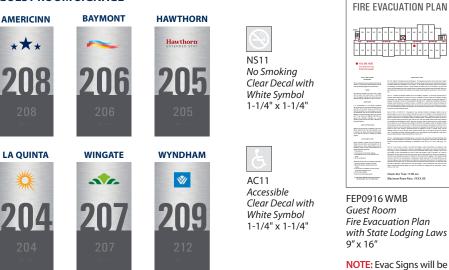

#### SIGN PACKAGE OVERVIEW

This sign package is used for multi-branded properties. The guest room number signs are brand-specific and include the brand logo. The remainder of the signs in the package are universal in nature and will be used for *all* areas regardless of brand.

### **GUEST ROOM SIGNAGE**

RMN0408 WMB Guest Room Number 4" x 8"

customized as needed to

comply with state and

local code requirements.

STR0609 WMB Stair ID (Corridor) 6" x 9-1/4"

NOTE: Text and hours information on Room ID Signs can be customized to suit the needs of the property.

ACC0611 WMB Area of Rescue Assistance 6" x 11-1/4"

**RR0609 WMB** Restroom ID

6" x 9-1/4"

NOTE: Additional symbols and configurations for restrooms are available as needed.

WYNDHAM