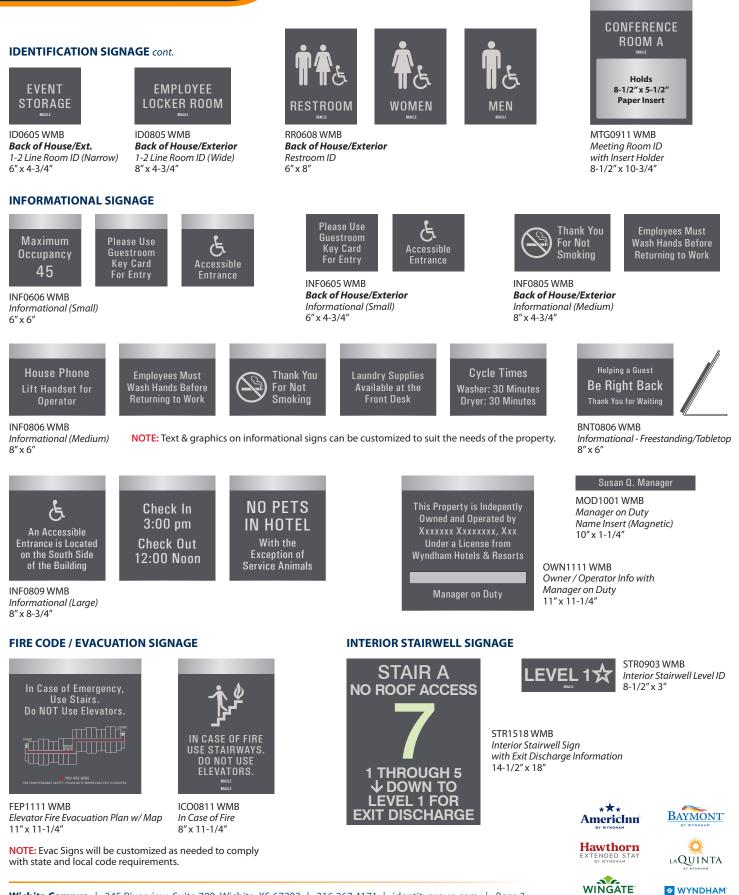

#### SIGN PACKAGE OVERVIEW

This sign package is used for multi-branded properties. The guest room number signs are brand-specific and include the brand logo. The remainder of the signs in the package are universal in nature and will be used for *all* areas regardless of brand.

### **GUEST ROOM SIGNAGE**

RMN0408 WMB Guest Room Number 4" x 8"

## **IDENTIFICATION SIGNAGE**

6" x 6"

ID0606 WMB 1-2 Line Room ID (Narrow)

ID0806 WMB 1-2 Line Room ID (Wide)

8" x 6'

**BUSINESS** CENTER Hours: 7:00am - 10:00pm Daily

ID0809 WMB Room ID with Hours Information 8" x 8-3/4"

customized as needed to

comply with state and

local code requirements.

STR0609 WMB Stair ID (Corridor) 6" x 9-1/4"

NOTE: Text and hours information on Room ID Signs can be customized to suit the needs of the property.

ACC0611 WMB Area of Rescue Assistance 6" x 11-1/4"

**RR0609 WMB** Restroom ID

6" x 9-1/4"

NOTE: Additional symbols and configurations for restrooms are available as needed.

WYNDHAM

#### **DIRECTIONAL SIGNAGE**

THIS STYLE OF DIRECTIONAL IS USED FOR GUEST ROOM NUMBERS/ GUEST ROOM FLOORS ONLY. (2 SIGNS, SIDE BY SIDE)

DIR1107 WMB Guest Room Floor Directional 11" x 7"

#### THIS STYLE OF DIRECTIONAL IS USED FOR PUBLIC AREA AMENITIES. OR A COMBINATION OF GUESTROOMS AND AMENITIES

# ← BUSINESS CENTER 🗲 POOL & SPA

DIR1106 WMB 1-2 Line Directional 11″ x 6′

# ← 202 · 219 **FITNESS CENTER** POOL & SPA

→ 220 · 235 **COFFEE SHOP** RESTAURANT

DIR1111 WMB 5-6 Line Directional 11" x 11-1/4"

### ← ROOMS 103-125 **BUSINESS CENTER** FITNESS CENTER POOL & SPA

- → ROOMS 126-144 **MEETING ROOM A COFFEE SHOP** RESTAURANT
- → MEETING ROOM B PARKING GARAGE

DIR1116 WMB 9-10 Line Directional 11" x 16-1/4"

- ← BUSINESS CENTER FITNESS CENTER REGISTRATION
- RESTAURANT

DIR1109 WMB 3-4 Line Directional 11" x 8-3/4"

- ← BUSINESS CENTER FITNESS CENTER POOL & SPA
- MEETING ROOMS **COFFEE SHOP** RESTAURANT
- ↑ ROOMS 103-128 ELEVATORS

DIR1114 WMB 7-8 Line Directional 11" x 13-3/4"

NOTE: Additional sizes of directionals are available if needed.

# CLEARANCE: 10'-10"

Canada - English

CL4708 WMB Clearance Height (for Porte Cochere) 47" x 8"

VPRK 1218 WMB Veteran Reserved Parking 12" x 18"

PRK1218B WMB Accessible Parking 12" x 18'

PRK1218 WMB Parking Liability Notice 12" x 18"

PRK1218C WMB Van Accessible Parking 12" x 18"

VAN

WR PRK 1218 Wyndham Rewards Reserved Parking 12" x 18"

WYNDHAM

\*\*\*