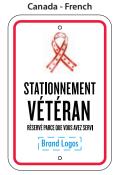

# CLEARANCE: 10'-10"

Canada - English

CL4708 WMB Clearance Height (for Porte Cochere) 47" x 8"

VPRK 1218 WMB Veteran Reserved Parking 12" x 18"

PRK1218B WMB Accessible Parking 12" x 18'

PRK1218 WMB Parking Liability Notice 12" x 18"