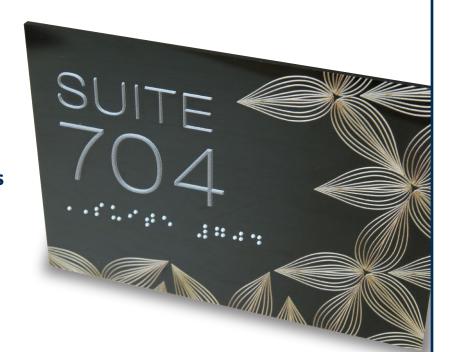

s are also printed in full color, there are virtually no limits to what can be designed!



Combine 3D Printed Elements with Full Color Printing to Produce Striking Textured Images.



Blend Photographic Imagery with Tactile Elements in One Step. No Separate Processes Required.



Incorporate Logos and Other Branding Elements Effortlessly, with Color Matched Tactile.

Want to get in the Fastlane for ADA Signs? See other side for details!



### From Custom to Cookie-Cutter, Identity Group has a *FASTLANE* to Meet Your ADA Signage Needs

- 5 Day Production Time
- 6 Standard Substrates
- 2 Material Thicknesses
- 11 Standard Sizes Available
- Solid One-Piece Construction
- Design Flexibility with Optional Custom Shapes & Sizes
- 3 Distinct Tactile Element Heights: Text, Braille, and Texture



Suite Sign 3D Digital Print on 1/8" Black Acrylic.

#### Pick a Lane, and Get Your Next ADA Sign Project Finished in a Flash!

# Effortless 3D Collection

If you're not comfortable designing ADA signage from scratch, this is the ideal option for you. Simply choose one of our standard sizes and layouts, then upload your own background image. Select a copy color, then set your text live online on our website. Braille is translated and placed in realtime for a simple, quick ADA solution.

## Templated 3D Collection

Select from our standard sizes, download our provided templates and use them to create your own 3D tactile signage from scratch! Choose your own fonts, colors and backgrounds, and translate your own Braille\*. Spot colors are used to identify the tactile elements. You have maxim