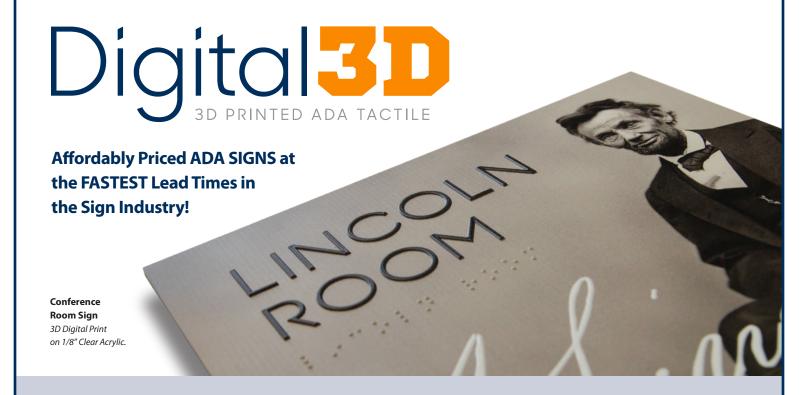

### Now LIVE on IdentityGroup.com

Submit your team's designs for ADA sign production utilizing Identity Group's newest tactile 3D printing technology:

This revolutionary UV printing technology produces ADA-compliant tactile text, braille, and full-color digital graphics all in one step! All tactile elements and decorations are made on the same machine at the same time, resulting in perfect color registration and quicker lead times. Digital 3D can can be printed on most standard sign substrates- acrylics, ABS/PVC, laminates, and metals. Painted substrates can be used if desired. Since the tactile elements are also printed in full color, there are virtually no limits to what can be designed!

Combine 3D Printed Elements with Full Color Printing to Produce Striking Textured Images.

Blend Photographic Imagery with Tactile Elements in One Step. No Separate Processes Required.

Incorporate Logos and Other Branding Elements Effortlessly, with Color Matched Tactile.

Suite Sign 3D Digital Print on 1/8" Black Acrylic.