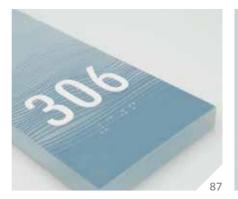

## **ADACOMPLIANT**

Signs featuring tactile elements and manufactured to ADA specifications

## **THERMOFORMED COMPRESSION**

A unique process that creates a sign permanently fused by compression