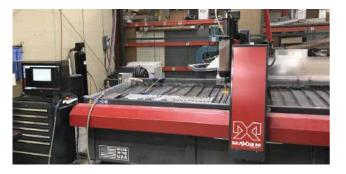

Identity Group has over **240,000 sq. ft.** of **manufacturing space**, with ample capacity for projects of any size.

We house an extensive array of equipment to produce a multitude of fabrication techniques including:

- Alchemy Compression
- Laser Fabrication
- Injection Molding
- Digital, Offset, & Direct to Substrate Printing
- Die & Water Jet Cutting
- Photopolymer Tactile Processing
- Metal, Wood, and Plastic Fabrication