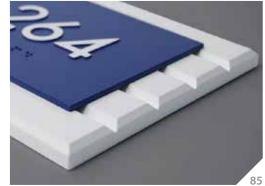

## **ADACOMPLIANT**

Signs featuring tactile elements and manufactured to ADA specifications

## **THERMOFORMED COMPRESSION**

A unique process that creates a sign permanently fused by compression