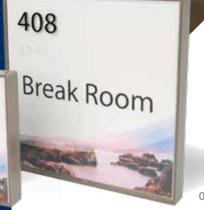

## INTERIOR SIGNS

Our interior sign products are used to identify, direct, and inform the public as they navigate their environments with ease.

- ADA Tactile Signs
- Directory / Wayfinding Signs
- Informational Signs
- Rules and Regulations Signs

# YOUR COMPLETE SIGN SOLUTION

**ADA COMPLIANT SIGNAGE** 

Utilizing a wide variety of materials that reflect the interior environment – merged with our custom design solutions yields superior results.