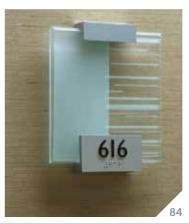

## **THERMOFORMED COMPRESSION**

A unique process that creates a sign permanently fused by compression