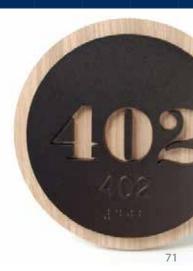

# YOUR COMPLETE SIGN SOLUTION

**ADA COMPLIANT SIGNAGE** 

Utilizing a wide variety of materials that reflect the interior environment – merged with our custom design solutions yields superior results.

## **ADACOMPLIANT**

Signs featuring tactile elements and manufactured to ADA specifications