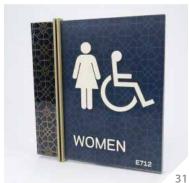

## **ADACOMPLIANT**

Signs featuring tactile elements and manufactured to ADA specifications