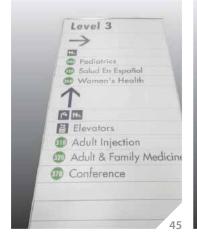

## INTERIOR SIGNS

Our interior sign products are used to identify, direct, and inform the public as they navigate their environments with ease.

- ADA Tactile Signs
- Directory / Wayfinding Signs
- Informational Signs
- Rules and Regulations Signs

## **ADACOMPLIANT**

Signs featuring tactile elements and manufactured to ADA specifications