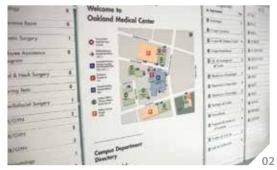

## INTERIOR SIGNS

Our interior sign products are used to identify, direct, and inform the public as they navigate their environments with ease.

- ADA Tactile Signs
- Directory / Wayfinding Signs
- Informational Signs
- Rules and Regulations Signs