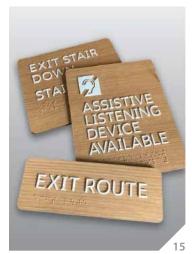

# YOUR COMPLETE SIGN SOLUTION

**ADA COMPLIANT SIGNAGE** 

Utilizing a wide variety of materials that reflect the interior environment – merged with our custom design solutions yields superior results.

## **ADACOMPLIANT**

Signs featuring tactile elements and manufactured to ADA specifications