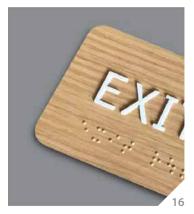

# YOUR COMPLETE SIGN SOLUTION

**ADA COMPLIANT SIGNAGE** 

Utilizing a wide variety of materials that reflect the interior environment – merged with our custom design solutions yields superior results.

## **ADACOMPLIANT**

Signs featuring tactile elements and manufactured to ADA specifications