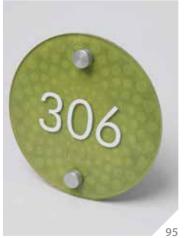

## **ADACOMPLIANT**

Signs featuring tactile elements and manufactured to ADA specifications